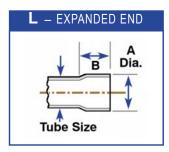

For Expanded and **Barbed End Tubing** 

For Beaded O.D. Tubing or Fittings with Flange or Shoulder

These special purpose connectors can be provided for tubing from 1/4" to 7/8" outside diameter. When ordering, please specify:

- Tube size
- · Dimensions A, B, C and D from the drawings below
- Test medium
- Test pressure