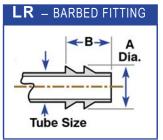

For Expanded and **Barbed End Tubing** 

For Beaded O.D. Tubing or Fittings with Flange or Shoulder

These special purpose connectors can be provided for tubing from 1/4" to 7/8" outside diameter. When ordering, please specify:

- Tube size
- · Dimensions A, B, C and D from the drawings below
- Test medium
- Test pressure