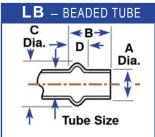

For Expanded and **Barbed End Tubing** 

For Beaded O.D. Tubing or Fittings with Flange or Shoulder

These special purpose connectors can be provided for tubing from 1/4" to 7/8" outside diameter. When ordering, please specify:

- Tube size
- · Dimensions A, B, C and D from the drawings below
- Test medium
- Test pressure