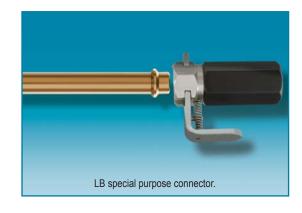

## SPECIAL PURPOSE CONNECTORS

Pressure to 650 PSI (44 BAR) 1/4" to 7/8" O.D. (7 mm to 22 mm)

## For tubes and fittings with expanded, barbed, beaded and flanged ends.

L, LR, LB and LRB tube connectors have the same positive selfsealing action as the TC connectors, but also have a specially designed sliding keyhole latch for retaining expanded, barbed, beaded and flanged ends on tubes or fittings. These units are designed for pressure testing, charging of refrigerants and other quick-connect applications.